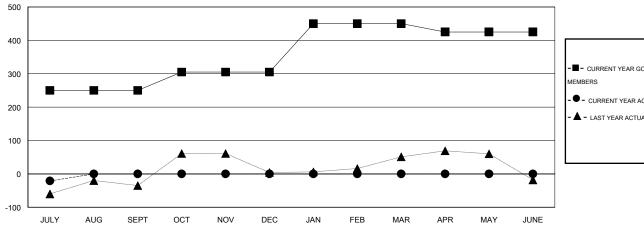

#### GOALS AND ACTUAL MEMBERS CUMULATIVE

| <b>=</b> - c | CURRENT YEAR GOALS FOR NEW |
|--------------|----------------------------|
| IEMBE        | RS                         |

CURRENT YEAR ACTUAL MEMBERS

- LAST YEAR ACTUAL MEMBERS

| DROPPED CLUBS: 2 |    |
|------------------|----|
| DROPPED MEMBERS  |    |
| DECEASED         | 1  |
| CLUB CANCELLED   | 25 |
| OTHER            | 46 |
| TOTAL            | 72 |

## LOCATION INDIA

 $\mathsf{GMT}\;\mathsf{CA}\;6$ 

| Clubs                    |                  |                  |                  |                  | Members                  |                    |                                     |                    |                  |
|--------------------------|------------------|------------------|------------------|------------------|--------------------------|--------------------|-------------------------------------|--------------------|------------------|
|                          | RESUL            | TS FOR 2015-2016 |                  |                  |                          | RESU               | JLTS FOR 2015-2016                  |                    |                  |
| QUARTER                  | NEW CLUB<br>GOAL | NEW CLUBS        | DROPPED<br>CLUBS | NET<br>GAIN/LOSS | QUARTER                  | NEW MEMBER<br>GOAL | CHARTER AND<br>NEW MEMBERS<br>ADDED | DROPPED<br>MEMBERS | NET<br>GAIN/LOSS |
| JULY/AUG/SEPT            | 3                | 0                | 2                | -2<br>0          | JULY/AUG/SEPT            | 250<br>55          | 51<br>0                             | 72<br>0            | -21<br>0         |
| OCT/NOV/DEC  JAN/FEB/MAR | 1                | 0                | 0                | 0                | OCT/NOV/DEC  JAN/FEB/MAR | 145<br>-25         | 0                                   | 0                  | 0                |
| APR/MAY/JUNE             | ı                | 0                | 0                | 0                | APR/MAY/JUNE             | -25                | 0                                   | 0                  | J                |