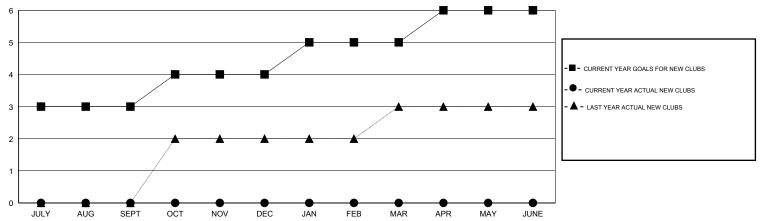

## GOALS AND ACTUAL NEW CLUBS CUMULATIVE

## LOCATION INDIA

 $\mathsf{GMT}\;\mathsf{CA}\;6$ 

| Clubs                    |                  |                  |                  |                  | Members                  |                    |                                     |                    |                  |
|--------------------------|------------------|------------------|------------------|------------------|--------------------------|--------------------|-------------------------------------|--------------------|------------------|
|                          | RESUL            | TS FOR 2015-2016 |                  |                  |                          | RESU               | JLTS FOR 2015-2016                  |                    |                  |
| QUARTER                  | NEW CLUB<br>GOAL | NEW CLUBS        | DROPPED<br>CLUBS | NET<br>GAIN/LOSS | QUARTER                  | NEW MEMBER<br>GOAL | CHARTER AND<br>NEW MEMBERS<br>ADDED | DROPPED<br>MEMBERS | NET<br>GAIN/LOSS |
| JULY/AUG/SEPT            | 3                | 0                | 2                | -2<br>0          | JULY/AUG/SEPT            | 250<br>55          | 51<br>0                             | 72<br>0            | -21<br>0         |
| OCT/NOV/DEC  JAN/FEB/MAR | 1                | 0                | 0                | 0                | OCT/NOV/DEC  JAN/FEB/MAR | 145<br>-25         | 0                                   | 0                  | 0                |
| APR/MAY/JUNE             | ı                | 0                | 0                | 0                | APR/MAY/JUNE             | -25                | 0                                   | 0                  | J                |